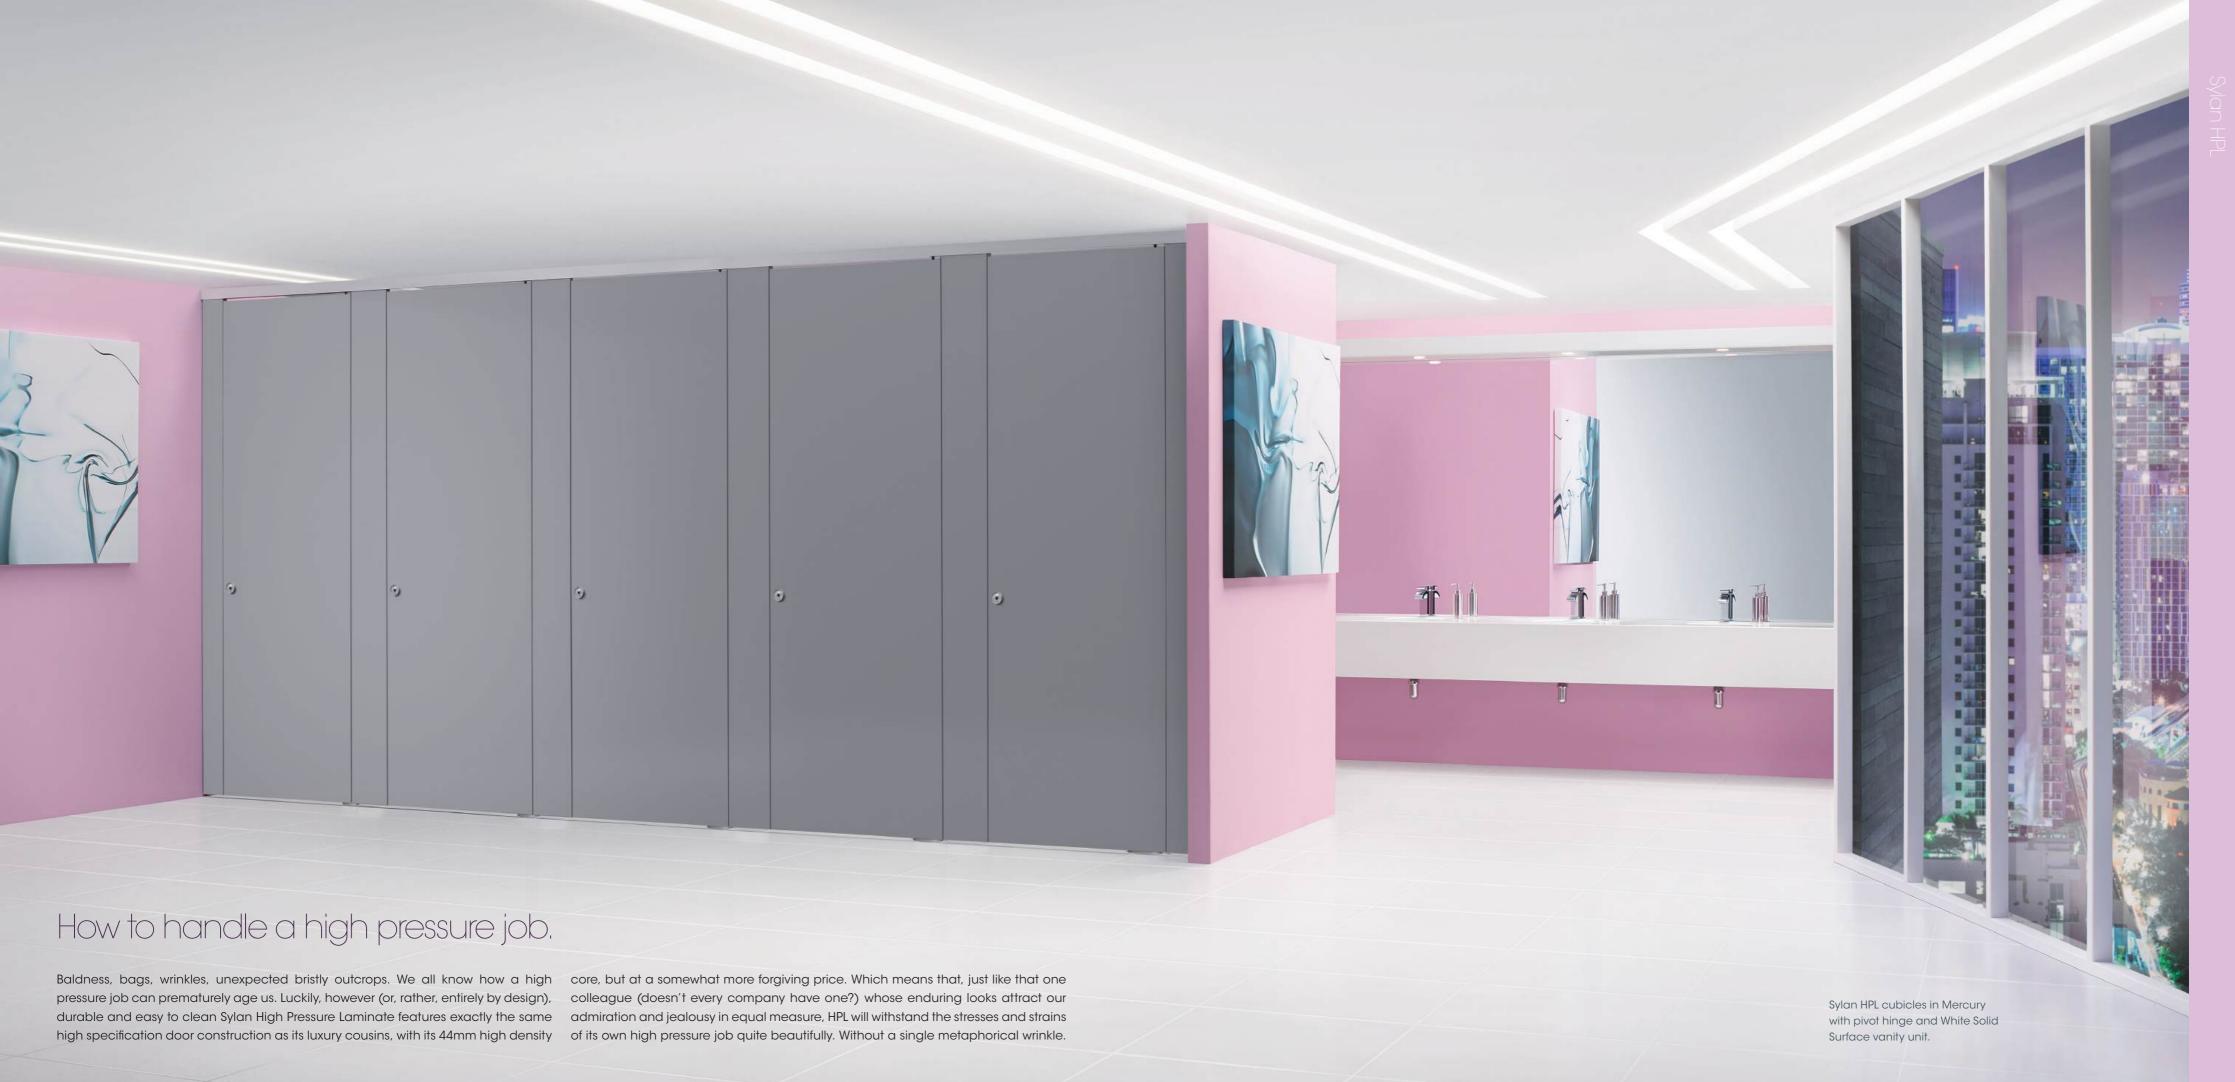

#### We all love to experience the wow factor.

The trouble is that, all too often, the wow factor comes with the 'ow' factor of a hefty price tag, turning a nice surprise into a nasty shock.

Not so with a Sylan High Pressure Laminate washroom. HPL's beauty bears the closest scrutiny even with your nose pressed up against the surface. Defying you to determine just how it can be so affordable.

### All for one. One for all.

Sylan Superloo delivers an all in one space saving washroom solution. A compact, self contained cubicle which includes a WC plus handwashing and drying facilities – all housed behind a full height door providing users inclusivity, privacy, safety and security.