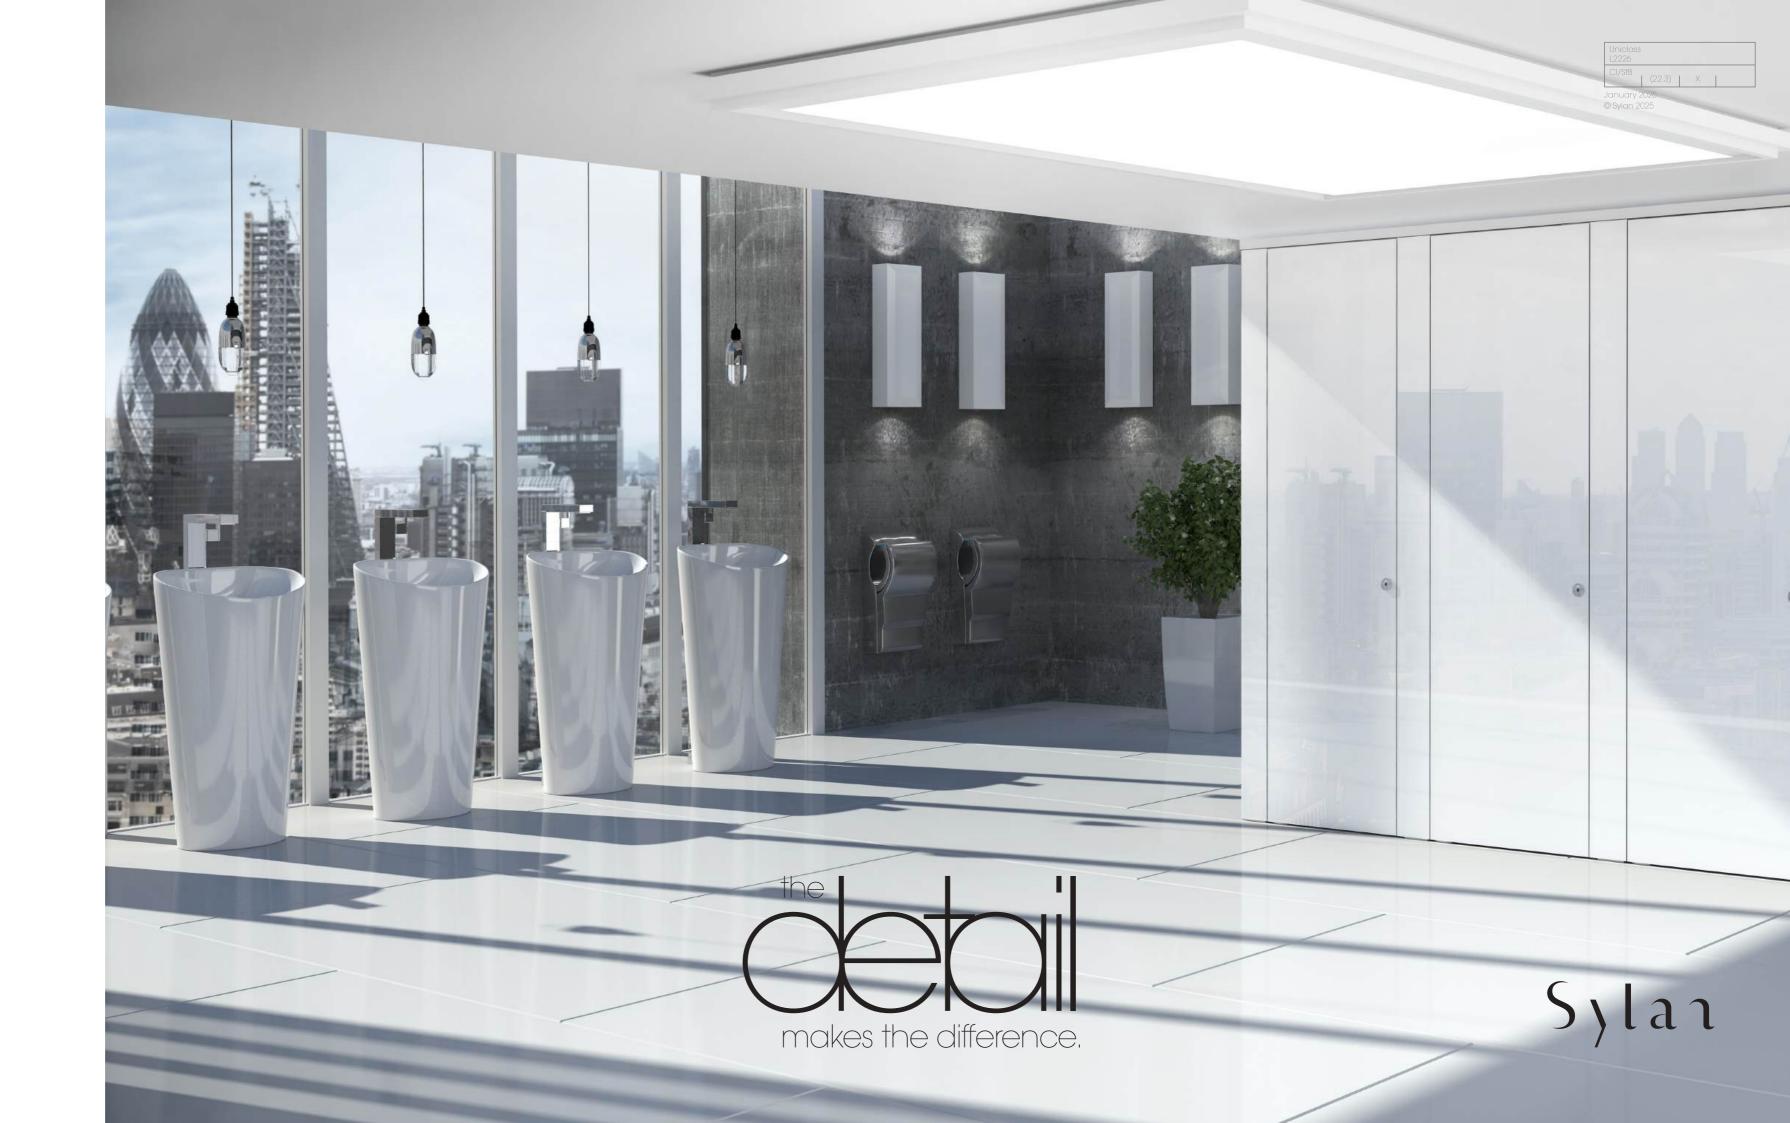

One hears it often said: "Well, I'm a big picture person".

But then where would we be without detail?

Because, while the big picture is often the thing that draws us in, the detail is almost always what makes it. And meticulous attention to detail is at the very heart of every Sylan washroom.

All six materials bring luxury to the smallest details of the smallest room: Sylan Glass reflects your contemporary style; Solid Surface brings a real sense of permanence; Real Wood Veneer reminds us of the timeless beauty of timber.

Sylan ColourCoat and High Gloss stun in any standard RAL colour; High Pressure Laminate maintains its look for years. While the hydraulic closure and unique pivot system with invisible fixing confirm that no one single detail is overlooked.