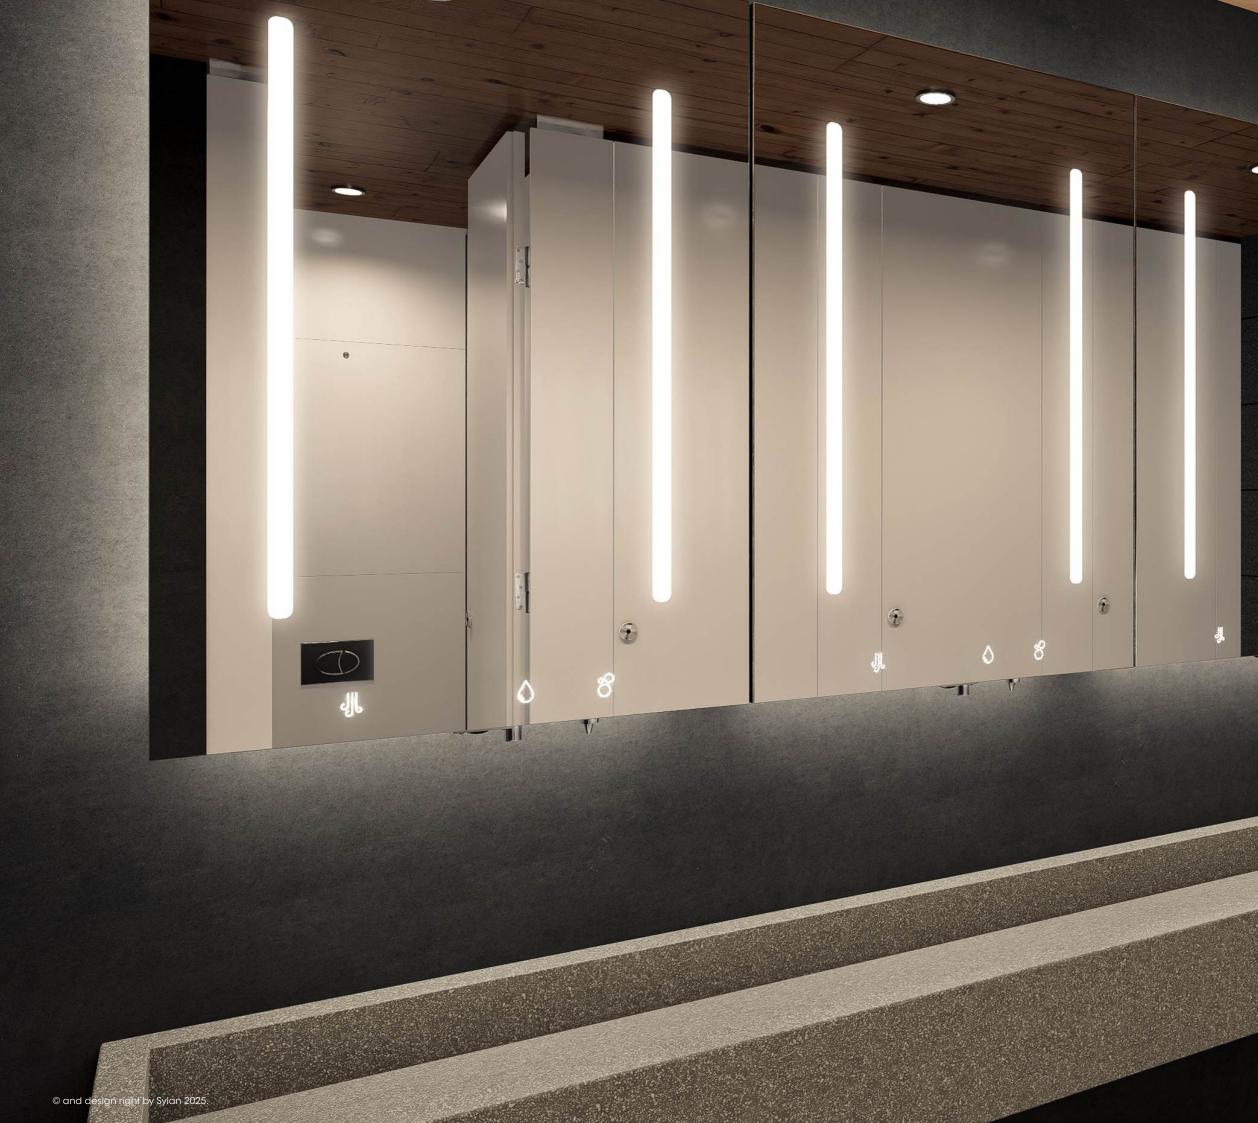

# An expression of innovation, design and function...

Sylan Mirrorbox Units offer the ultimate combination of space-saving concealed storage and sophisticated, minimalist design, providing the perfect finishing touch to any luxury washroom. Featuring elegant RGBW lighting options, etched accessory icons, and smart lock functionality, the Mirrorbox seamlessly complements the sleek, contemporary aesthetics of today's premium washroom interiors.