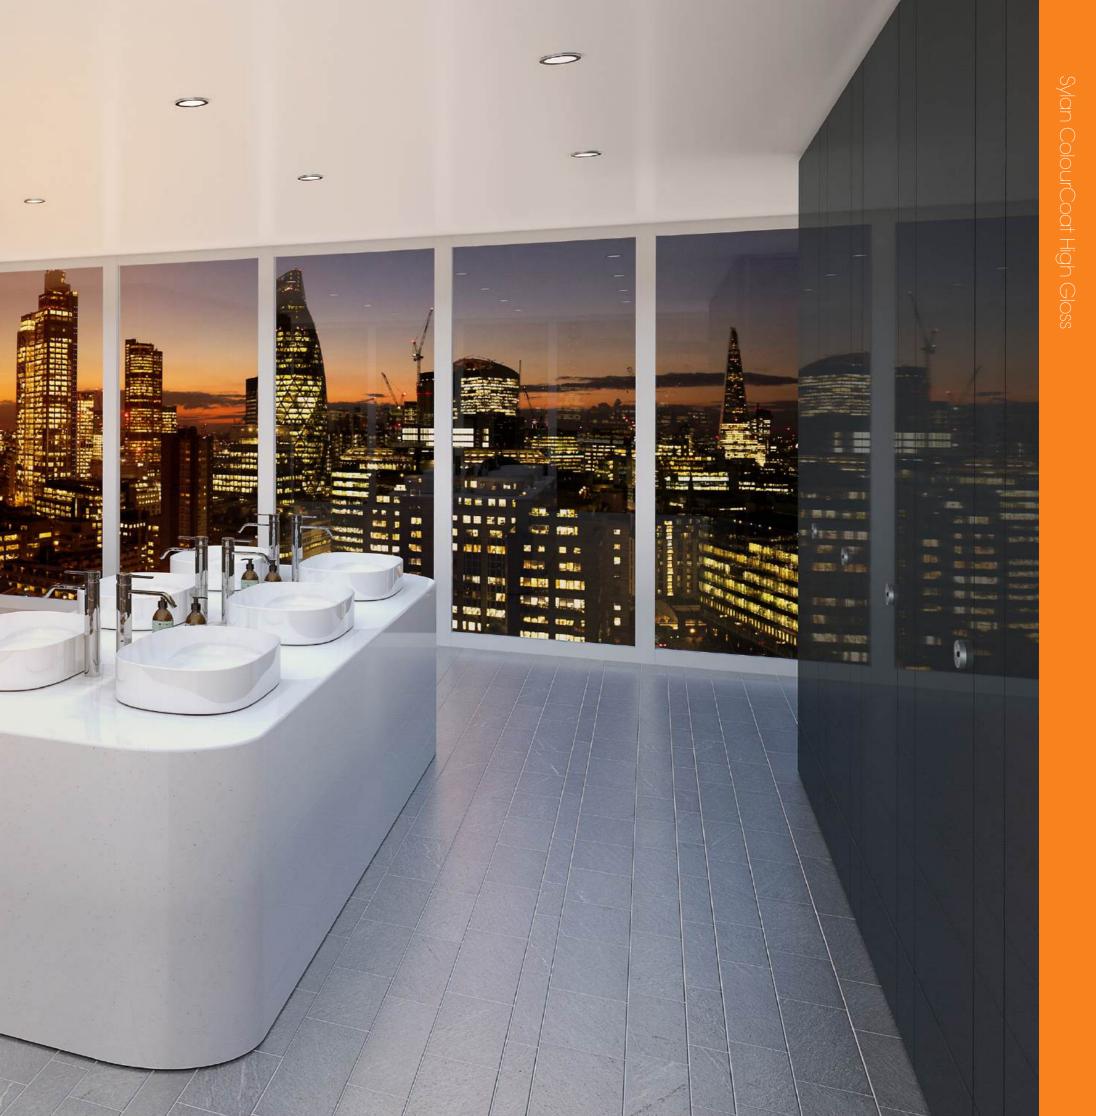

#### ColourCoat<sup>™</sup> High Gloss

While ColourCoat comes in a distinctly glossy 20% gloss, our High Gloss variant comes in up to 90% gloss. 0

0

0

0

Or glossier than the glossiest style mag.

So, as well as selecting from our myriad of shades, you might even feel inclined to wear a pair too.

Sylan ColourCoat High Gloss cubicles in RAL 7011.

•