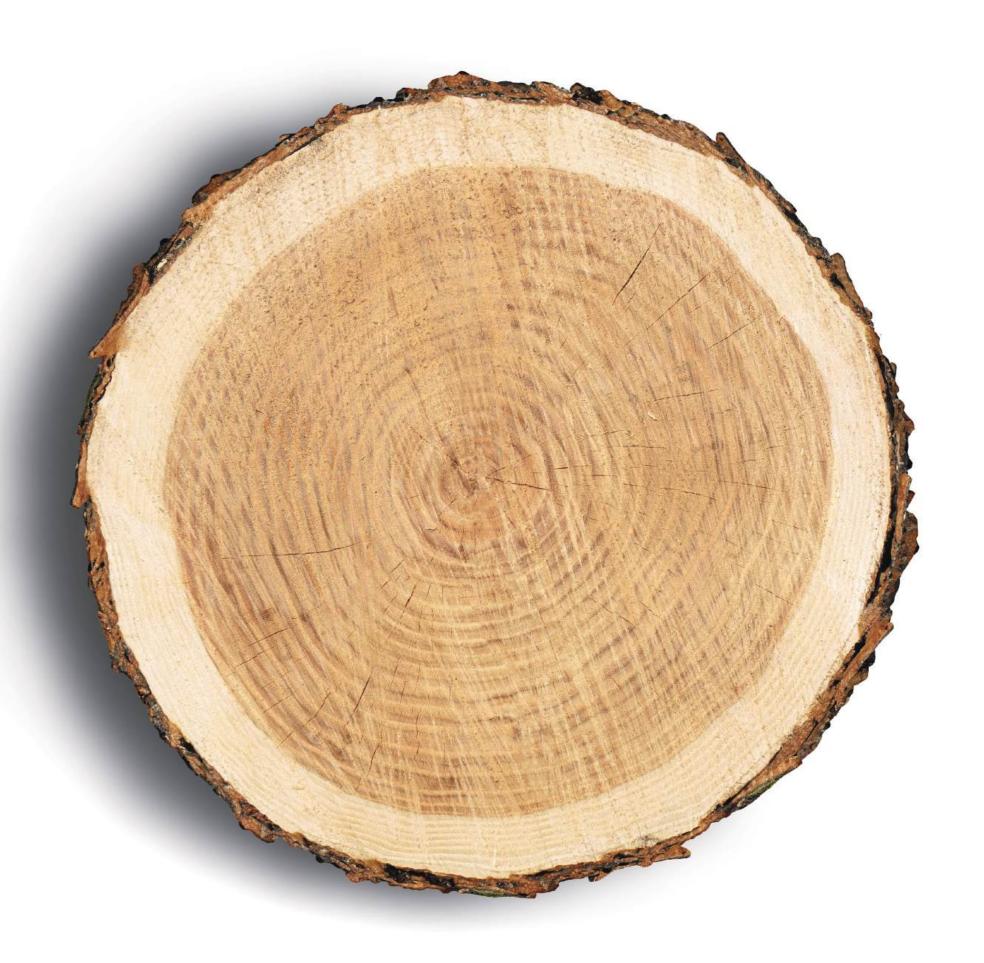

0

0

Sylan Glass cubicles in Black with pivot hinge.

 $\bigcirc$ 

Nothing highlights Mother Nature's attention to detail better than the natural beauty of wood.

Supplied direct from the maker herself, the mellow glow of wood has warmed our hearths, and our hearts, for centuries.

Enchanting generations with the distinctive grain that defines the character of each and every variety of timber.

And Sylan can perfectly match that character to your own personal style, from the imposing demeanour of fumed oak to the new world freshness of American white oak.

#### A PERFECT MATCH THAT'S QUITE UNMATCHED.

0

Some things in life simply can't be matched.

Such as the intricately beautiful grain of wood.

#### But wait.

0

Because a Sylan washroom in meticulously crafted wood veneer, from right-on-trend retro teak to sophisticated fumed oak, enables perfect slip matching and the infinite repetition of colour, texture and pattern.

With the grain so seamlessly matched that the impression is of a tree some eight metres across to create the most stunningly smooth continuum in a run of flush-fronted cubicles.

Simply, in a word, unmatched!