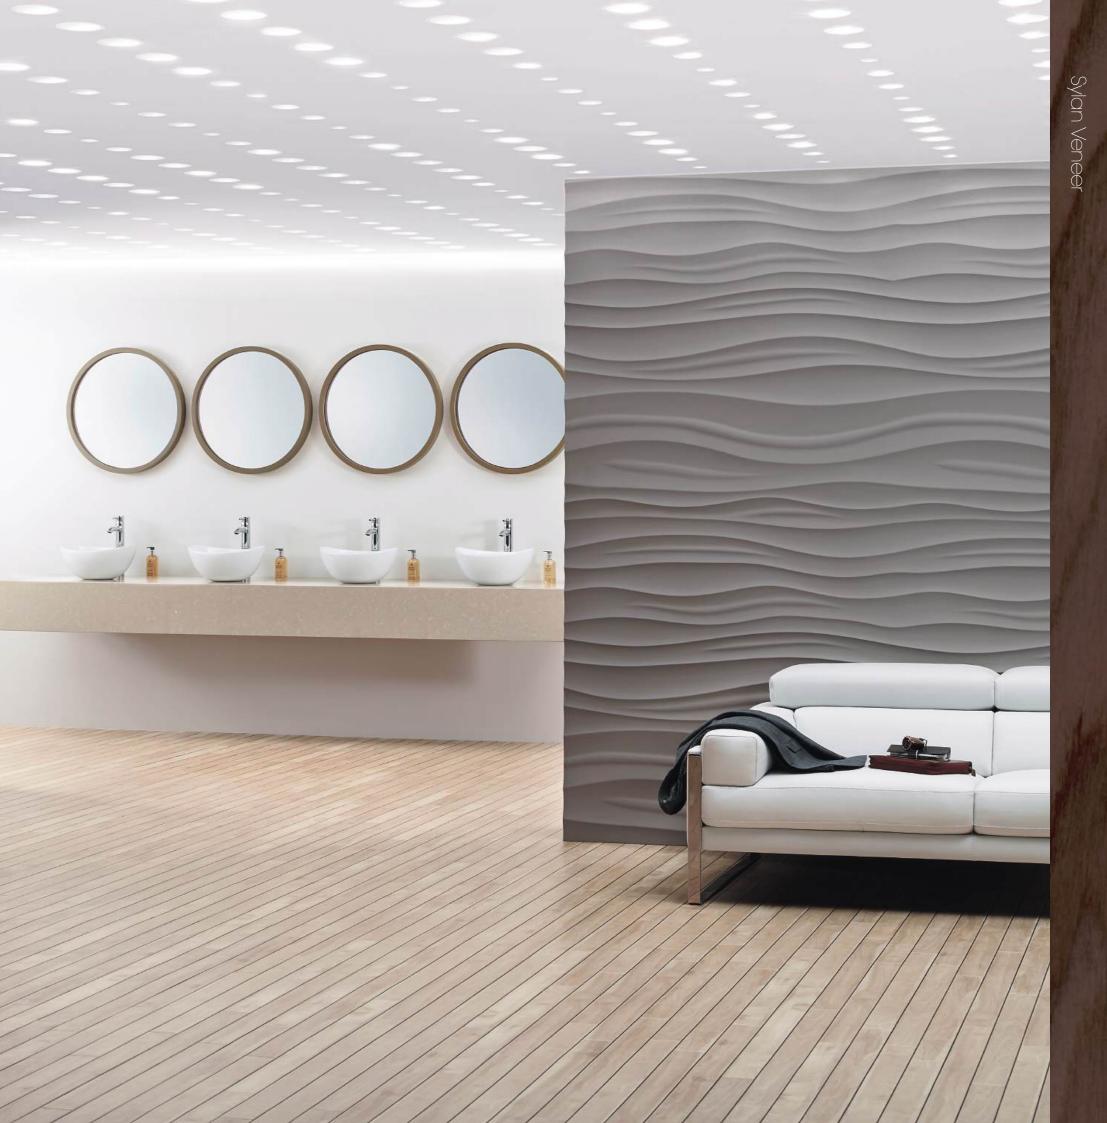

Sylan Veneer cubicles in Fumed Oak Planked with Porcini Quartz vanity unit and SanCeram Vessel Basins. 0

0

0

With Solid Surface, seeing is believing. And so is touching. Of course, the first thing you'll notice is the bold, defined, architectural look that catches the light so beautifully. But then come closer. Run your fingers across the inviting surface. It feels smooth, tactile, solidly reassuring and almost uncannily warm to the touch. That's the special touch of quality we bring to everything we do. Sylan Solid Surface is a luxuriously strong and durable acrylic material that simply demands to be touched. And, here too, our obsessive attention to detail is in evidence. Or, rather, it isn't. Because the production process bonds so exactly that edges virtually disappear. Giving us the edge.

Invisibly.