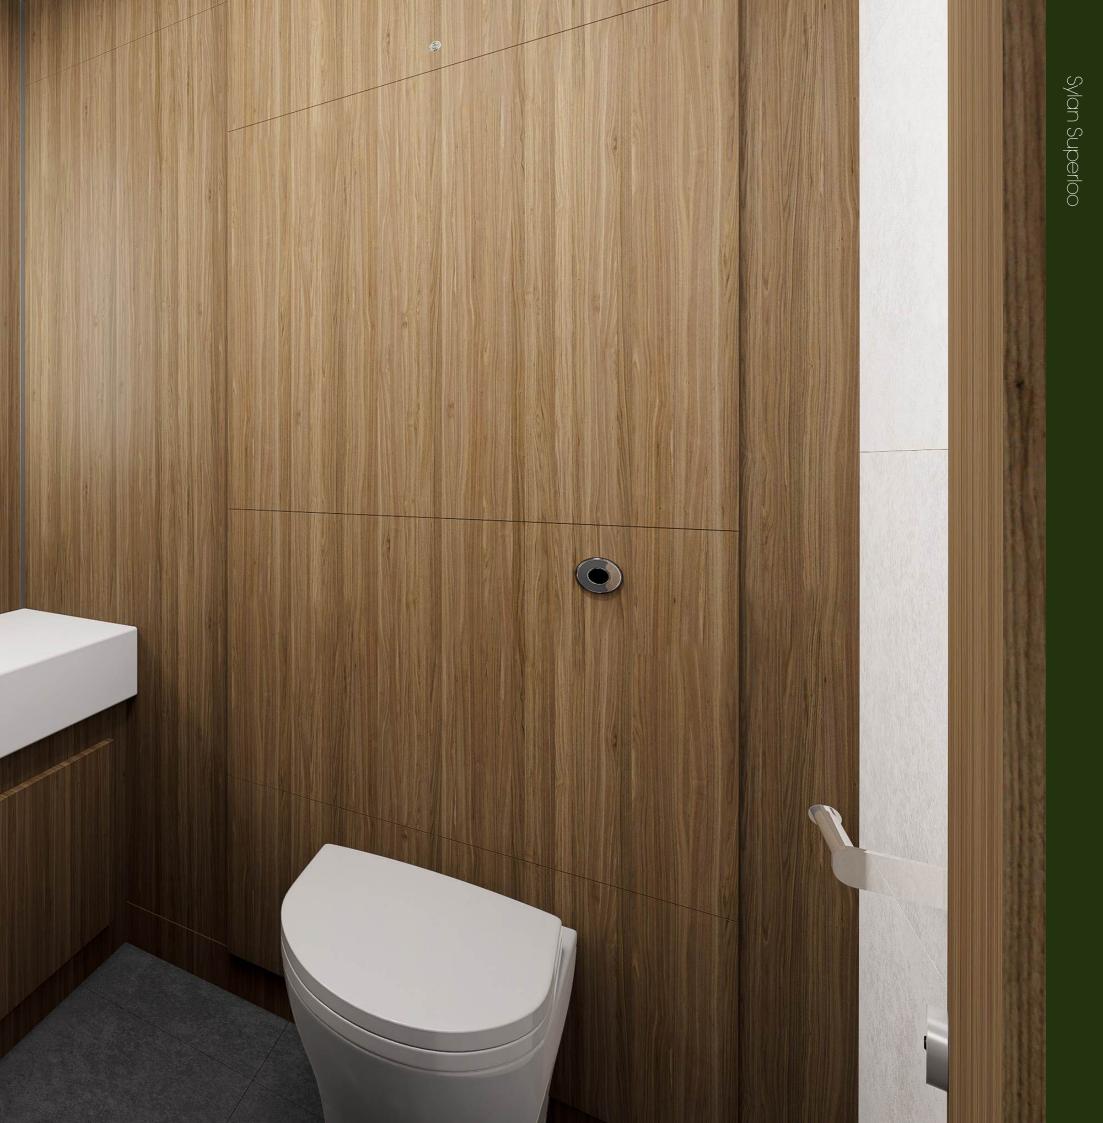

### All for one. One for all.

Sylan Superloo delivers an all in one space saving washroom solution. A compact, self contained cubicle which includes a WC plus handwashing and drying facilities – all housed behind a full height door providing users inclusivity, privacy, safety and security.

At Sylan our aim is to provide functionality without compromising on design.

14 4 14 4