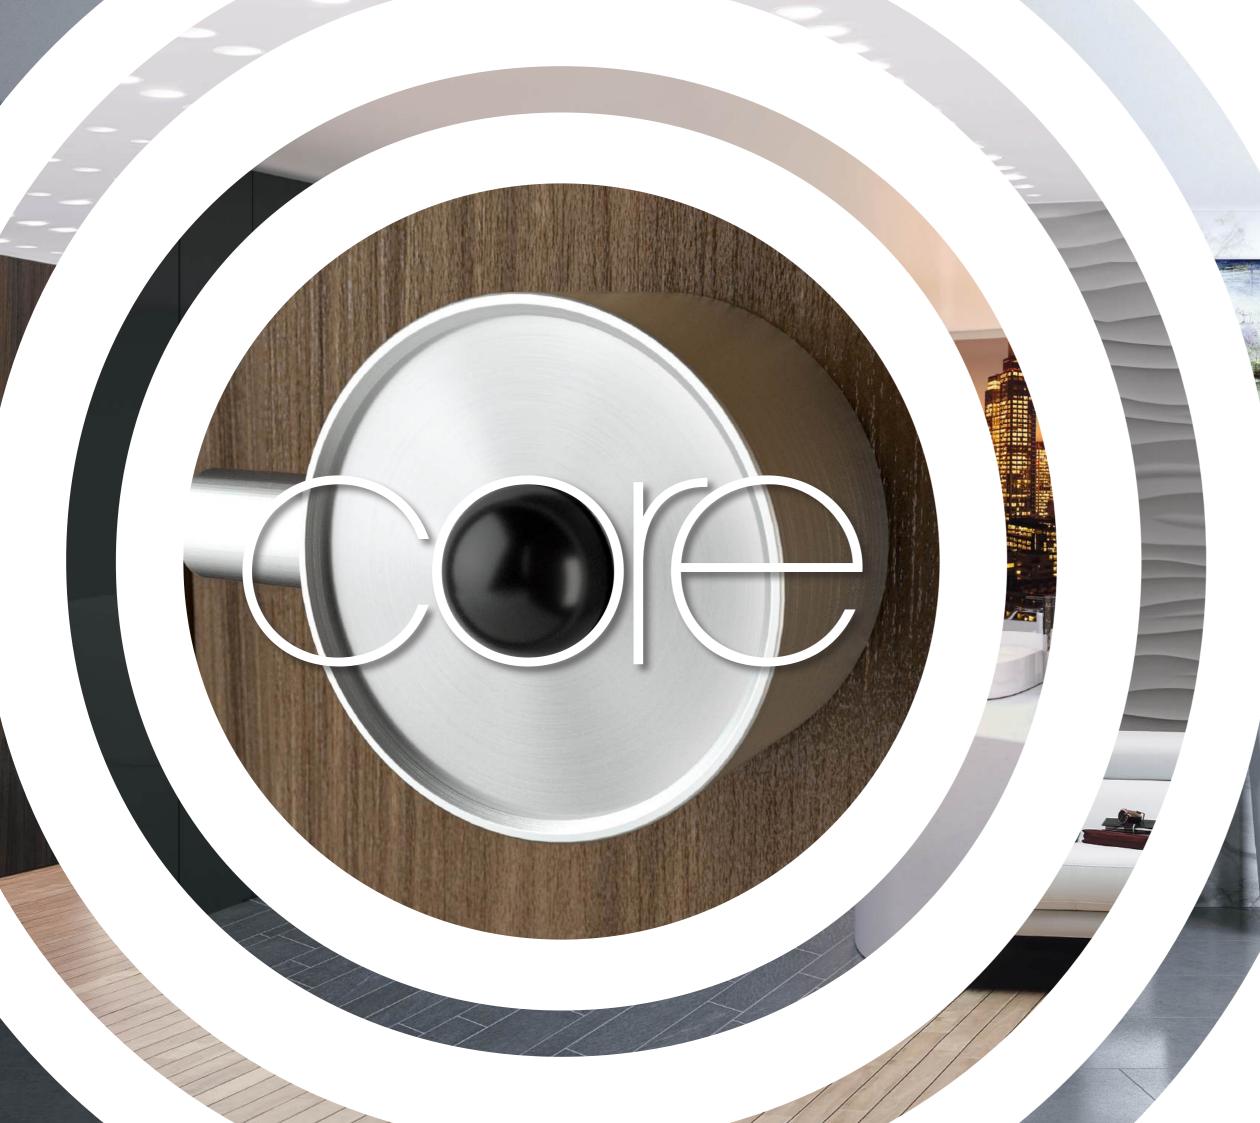

Every corporate has its core values. But our value really does lie in our core. Every single Sylan washroom has high density 680kg m<sup>3</sup> core board at its heart. Providing solidity and stability, giving fixtures and fittings a secure and substantial base to anchor themselves to.

Leaving the shake, rattle and roll to the record deck. While all our high density board cubicle doors and pilasters are at least 42mm thick with 36mm thick divisions.

A core, then, that, we suspect, you'll really come to value.