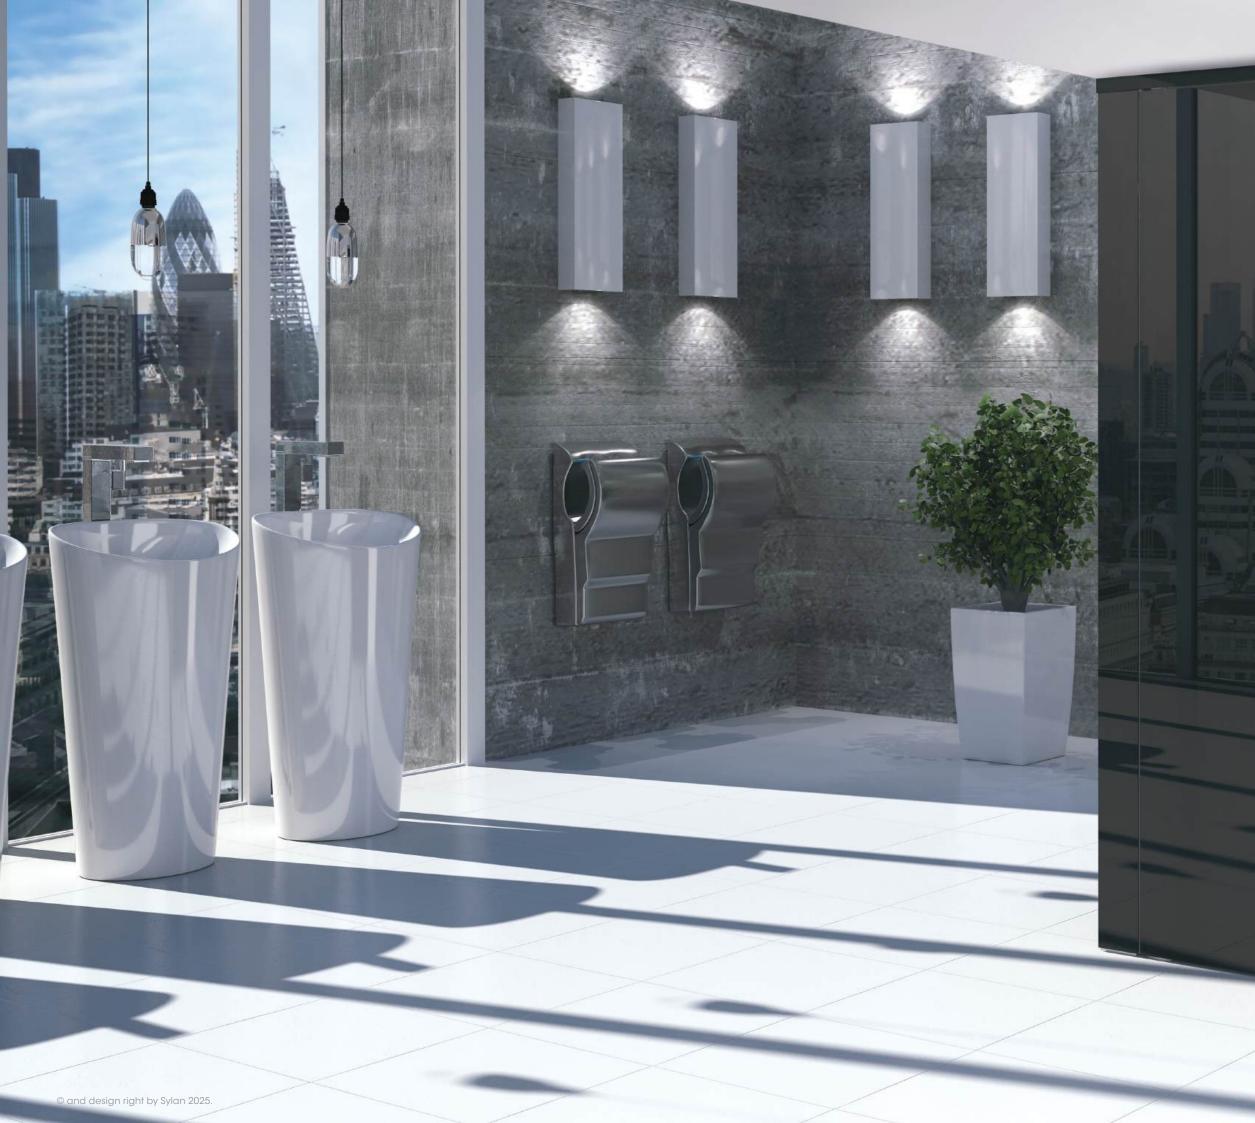

## No kidding. No, really.

Glass can create the most stylish impression in any corporate washroom. And Sylan's glass range combines a trio of techniques to deliver enriched colour and absolute privacy.

The face displays the shimmering reflective quality of glass with its naturally smooth, easy to clean, incredibly hardwearing and scratch resistant surface. The colour depth achieved is thanks to not one but two layers of vitrified paint on the reverse. And bonding the glass to a solid colour matched background makes it impossible to see through, eliminating even the slightest backlit shadow.

#### Making an impact. And able to take one.

With its highly reflective surface quality, our glass range undeniably makes an impact.

While its toughened safety glass, being eight times stronger than ordinary glass, can certainly take one. You'll see the same glass on leading edge, breathtaking, glass bottomed bridges.