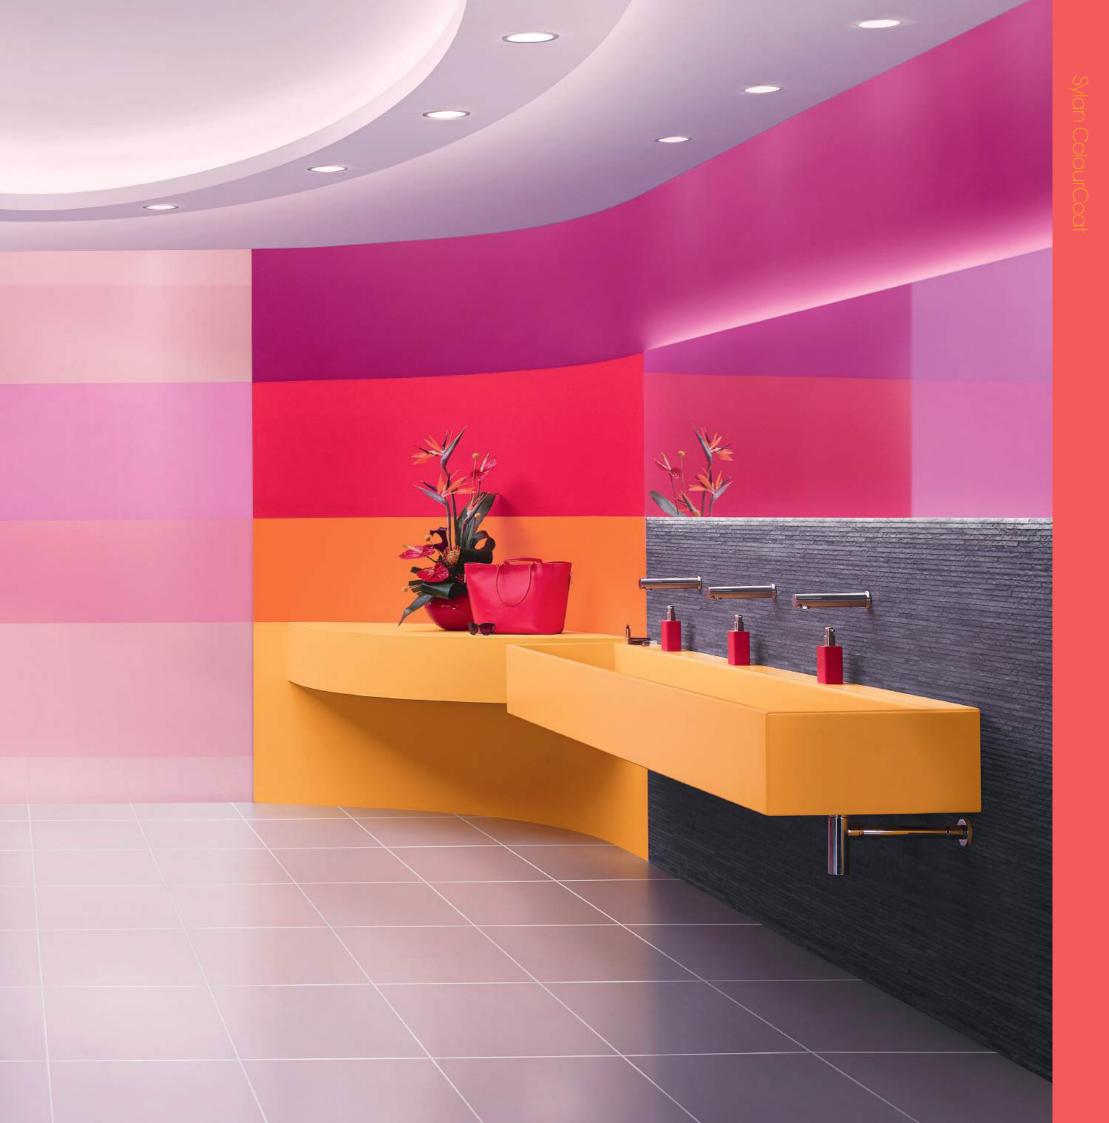

#### ColourCoat<sup>™</sup>

>

With Sylan ColourCoat, we really do, if you'll forgive the lapse into corporate speak, 'have all the bases covered'. So, whether your preference is for a red hot fuchsia or a cooling linen, or whether you feel compelled to pay homage to the strictures of those corporate guidelines, you really can coordinate your cubicles with the other elements of your washroom. Or even, should it come to it, your business card.

Sylan ColourCoat cubicles in Traffic Purple RAL 4006, Raspberry Red RAL 3027, Deep Orange RAL 2011 and Matt Yellow to match Yellow Solid Surface washtrough. ۲