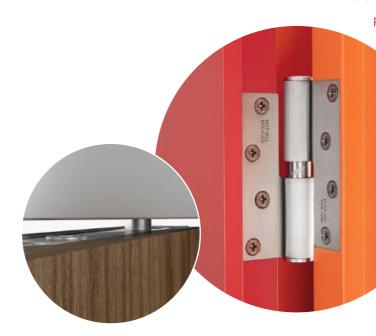

One of Sylan's unique advantages is something, and we almost regret to have to say it, that you won't even see. Invisible fixings with secure and seamless joints.

> Precision pivot hinges provide the heavy door with solid anchor points with a hidden adjustable spring and damper capsule ensuring closure both unrushed and hushed, the flush line and headrail cosying up to within 10mm of the ceiling for complete privacy.

> > While the rise and fall stainless steel hinges perform their own disappearing act. Tested to at least 100,000 cycles prior to approval, they support over 125kg without the merest squeak of complaint.

So although you might not actually notice the benefits, you're certainly going to appreciate them.